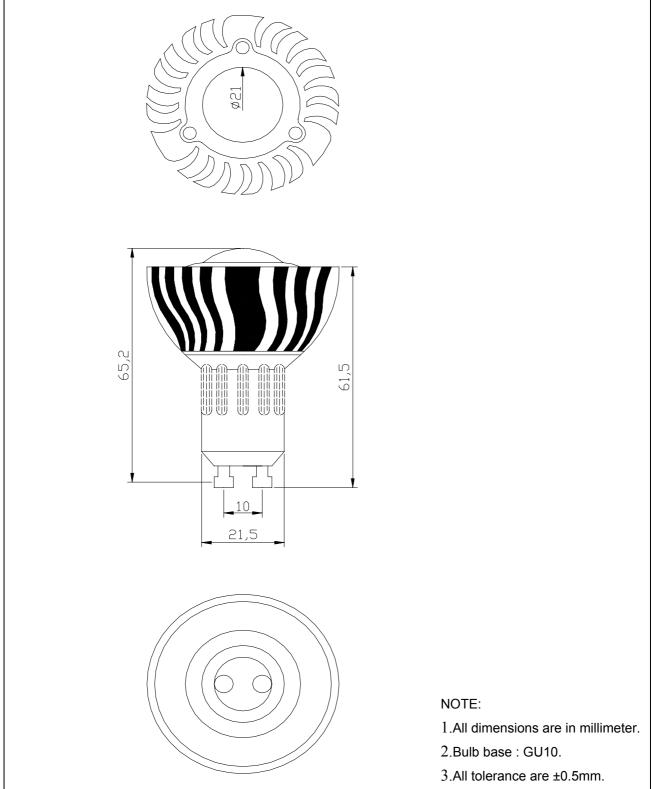

## PACKAGE DIMENSIONS:

## Part No.: <u>AB-0183RD-01WA-G10-S</u>

## High Power LED Bulb